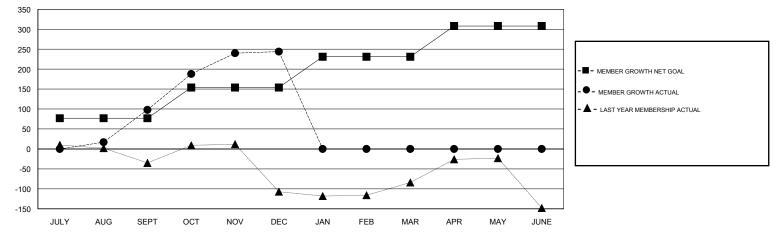

## GOALS AND ACTUAL MEMBERS CUMULATIVE

| DROPPED CLUBS: 0  DROPPED MEMBERS |     | 38 CLUBS OF 60 ADDED 1 OR MORE NEW MEMBERS | GENDER DISTRIBUTION  MALE 1,120 (52.07%)  FEMALE 1,031 (47.93%)  Women Percentage Fiscal Year Goal: 50% |     |
|-----------------------------------|-----|--------------------------------------------|---------------------------------------------------------------------------------------------------------|-----|
| DECEASED                          | 4   | CLICK HERE FOR CUMULATIVE                  | TOTAL FAMILY UNIT MEMBERS                                                                               | 575 |
| CLUB CANCELLED                    | 0   | MEMBERSHIP DATA                            |                                                                                                         | 220 |
| OTHER                             | 121 |                                            | FAMILY MEMBERS PAYING HALF DUES                                                                         | 320 |
| TOTAL                             | 125 |                                            |                                                                                                         |     |